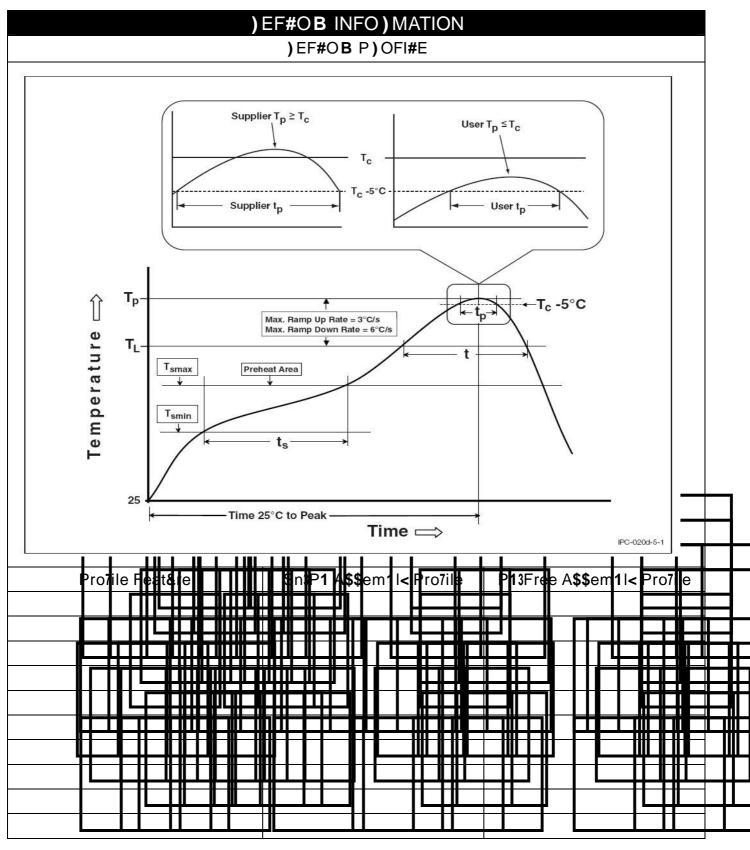

| R |                      |              |                   |          |                |            |
|---|----------------------|--------------|-------------------|----------|----------------|------------|
|   | www.tdled.com        |              |                   |          |                |            |
|   |                      |              |                   |          |                |            |
|   |                      |              | 1   [             |          |                |            |
|   | A ' S(               | )#' ]'E MA   | (IM"M)A           | TINIS    |                |            |
|   |                      |              |                   |          |                |            |
|   |                      |              | ╊╼╫ └ <b>─</b> ┣  |          |                |            |
|   |                      |              | ╎╢╶┍╉             |          |                |            |
|   | ─╢┍╾┣╄┲╫             | ╉┰╢╢╸╄╶┯     | <del>╕╫</del> ┑╎╏ |          |                |            |
|   | ──╎ <del>┧╡╡╧╢</del> | ╪╪╪╋         | ╪╧╫┤┠╏            | ╡═╤╡╢    |                |            |
|   | ─╢╢╞═╫               |              | ╡╢╿┣              | ╞══╧╡╏   |                |            |
|   | ───────────          | ▋┼╵┦╴╶┼╴     | ╪┙╿╶╿┡            | ╞┼──┼╾┦║ |                | ┡━━╋╧┥╫╸   |
|   |                      |              | ┼╌╢└┶╆            | ╞━━━┵╶┧║ |                |            |
|   |                      | <b>╀└╂</b> ┤ | ┼╌┨╶_╢            | ╞══╤╋╢   |                | ┟─┼┼╫      |
|   |                      |              |                   |          |                |            |
|   |                      |              | <u>」</u> 」        |          |                |            |
|   |                      |              |                   |          |                |            |
|   | │└─ <del>┍╫═╡</del>  | ╪┑╫╩═══      | ╪═╉╜╴╎╴╙          | ╞┿┯┯╤╋   | ╟┢────┥        | ▋╕═╪╧╧╧╝╢╴ |
|   | ╴╎╓╂╾┼               | ╋            | ╋┓┨╴╎╴┤           |          | ╢╞───┥         |            |
|   | ─┤╽┟╂╼╾┽             | ┼╢╢───       | ┍╼┫               |          | ╟┤───┤         | ▋┼─┼┥┤╢    |
|   |                      |              |                   |          |                |            |
|   |                      | ****         | 4 18              |          | P <del>1</del> | ┍╸╸╴╴      |
|   |                      | ╶╢┞────      | <u>+</u> ╂┦────   | ┞┼───┦   |                | ╞╋╼╉┊╋╸    |
|   | Ц                    | ₩            | <u>+-1</u>        | ┞┿┯┯┯┩   |                | ┢┻╍╋╧┥╋╍   |
|   |                      |              | <b></b>           | Ц        |                |            |